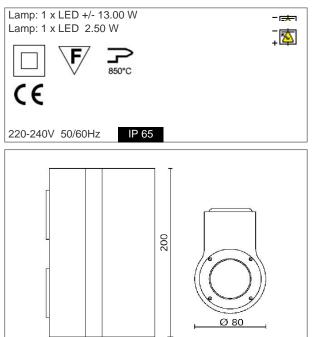

Voltage: Beam angle: Insulation class: Weight: IP grade: Glow wire: Lamp included: Kind of led: Colour temperature: CRI: Kind of led: Colour temperature: CRI:

Symmetric, double emission Insulation class 2 2,200 kg 65 [850 °C] Yes Power LED 5000K 80 Power LED 5000K 80

220-240V 50/60Hz

Revisione scheda\*:

20-06-2011

124