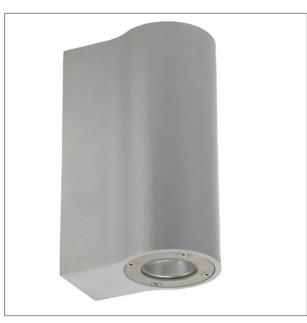

## OUTSIDE Ceiling/Wall lighting DOUBLE LIGHT

## MINI DOUBLE LED COD: E4902/LBI/1L

Use: outside, led Installation: Wall mounted Body/structure: Die-cast aluminium body and stainless steel ring Coating: Epoxy powder coating with special treatment for outdoor use Colour: Grey Optic/reflector: Pure aluminium reflector Equipment: Silicon rubber gaskets Glass/diffuser: Clear tempered glass Cable gland: Silicon rubber cable gland PG11 Control gear: Integrated LED diodes ballast, stabilized output current 700mA dc